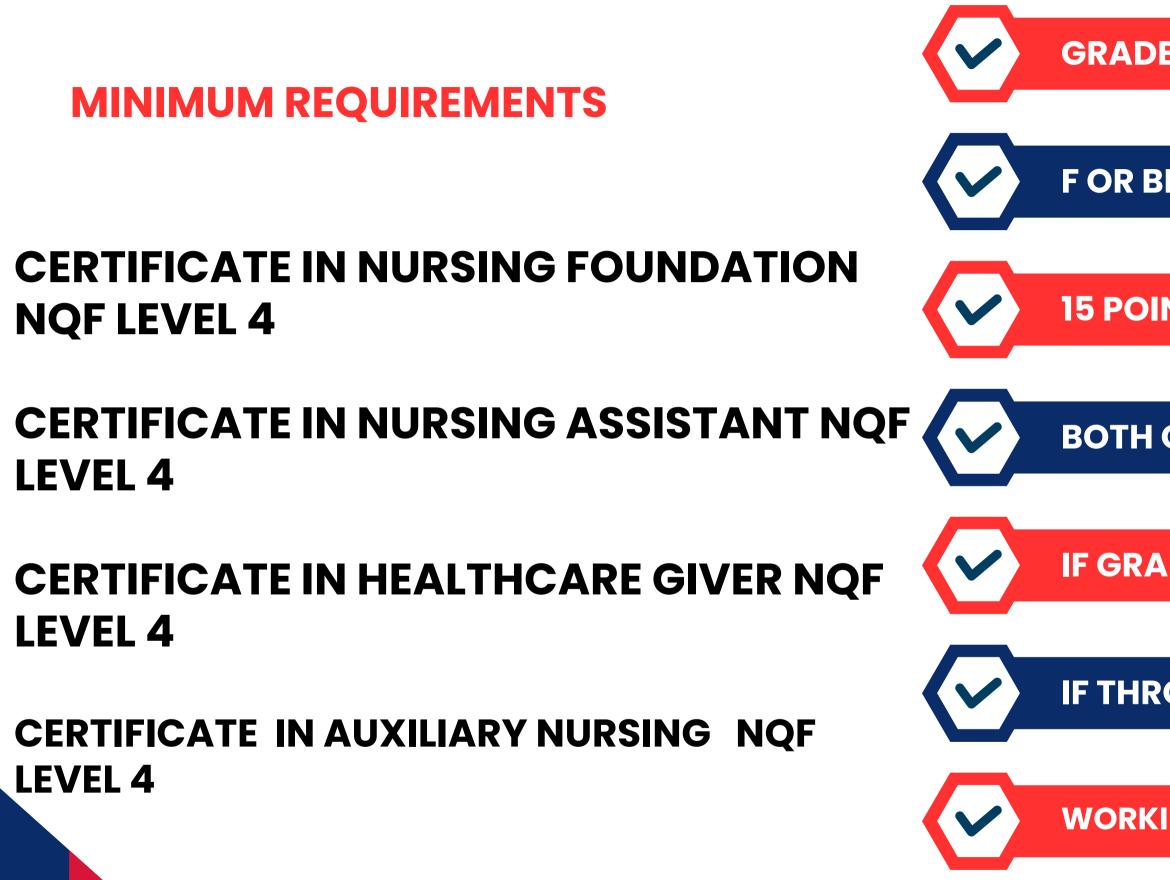

IF THROUGH MATURE AGE: Contact us

**FOUNDATIONAL COURSES & EXPERIENCE** 

GRADE 10 & GRADE 11 & GRADE 12

F OR BETTER SYMBOL IN ENGLISH

**15 POINTS AND ABOVE** 

**BOTH OLD & NEW CURRICULUM** 

IF GRADE 10: 15 POINTS & ABOVE

IF THROUGH MATURE AGE: Contact us

**WORKING EXPERIENCE** 